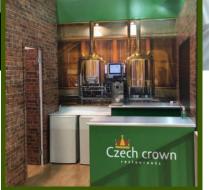

# M I C R O B R E W E R Y C O N - B E E R ®

Craft beer is becoming increasingly popular for all generations. With our **CON-BEER®** microbrewery technology, you can **brew a wide variety of craft beer types right on your premises.** 

Everything will be adapted to your needs and spaces. With low energy consumption, simple operation and maintenance, CON-BEER® is efficient and environmentally friendly. Precise manual processing ensures **a high technical leve**l of technology and **a long service life**. Another advantage is the master assembly and functionality test of the microbrewery, which ensures reliability.

### RIGHT AT YOUR PLACE

- Czech-made microbrewery, suitable for all types of craft beers.
  Boiler size 500 - 5000 liters according to requirements
- For the production of Pilsner-type beer, certified **Czech hops, malt and yeast** are provided.
- Taking care of the beer glass is also important for the correct serving of beer. The tap equipment and the cooling counter are a guarantee of this.
- Recipes for traditional Czech pilsner-type beer, adapted to local preferences and tastes. Beer light, dark, strong, weak.
- Training of a local brewer includes operation of the CON-BEER® microbrewery, utilization of the potential of the raw materials used, storage of beer. The monthly labor of the brewer is included in the price of the microbrewery.