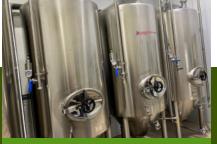

# M I C R O B R E W E R Y C O N - B E E R ®

Craft beer is becoming increasingly popular for all generations. With our **CON-BEER®** microbrewery technology, you can **brew a wide variety of craft beer types right on your premises.** 

Everything will be adapted to your needs and spaces. With low energy consumption, simple operation and maintenance, CON-BEER® is efficient and environmentally friendly. Precise manual processing ensures **a high technical leve**l of technology and **a long service life**. Another advantage is the master assembly and functionality test of the microbrewery, which ensures reliability.

### RIGHT AT YOUR PLACE

- Czech-made microbrewery, suitable for all types of craft beers.
  Boiler size 500 - 5000 liters according to requirements
- For the production of Pilsner-type beer, certified **Czech hops, malt and yeast** are provided.
- Taking care of the beer glass is also important for the correct serving of beer. The tap equipment and the cooling counter are a guarantee of this.
- Recipes for traditional Czech pilsner-type beer, adapted to local preferences and tastes. Beer light, dark, strong, weak.
- Training of a local brewer includes operation of the CON-BEER® microbrewery, utilization of the potential of the raw materials used, storage of beer. The monthly labor of the brewer is included in the price of the microbrewery.